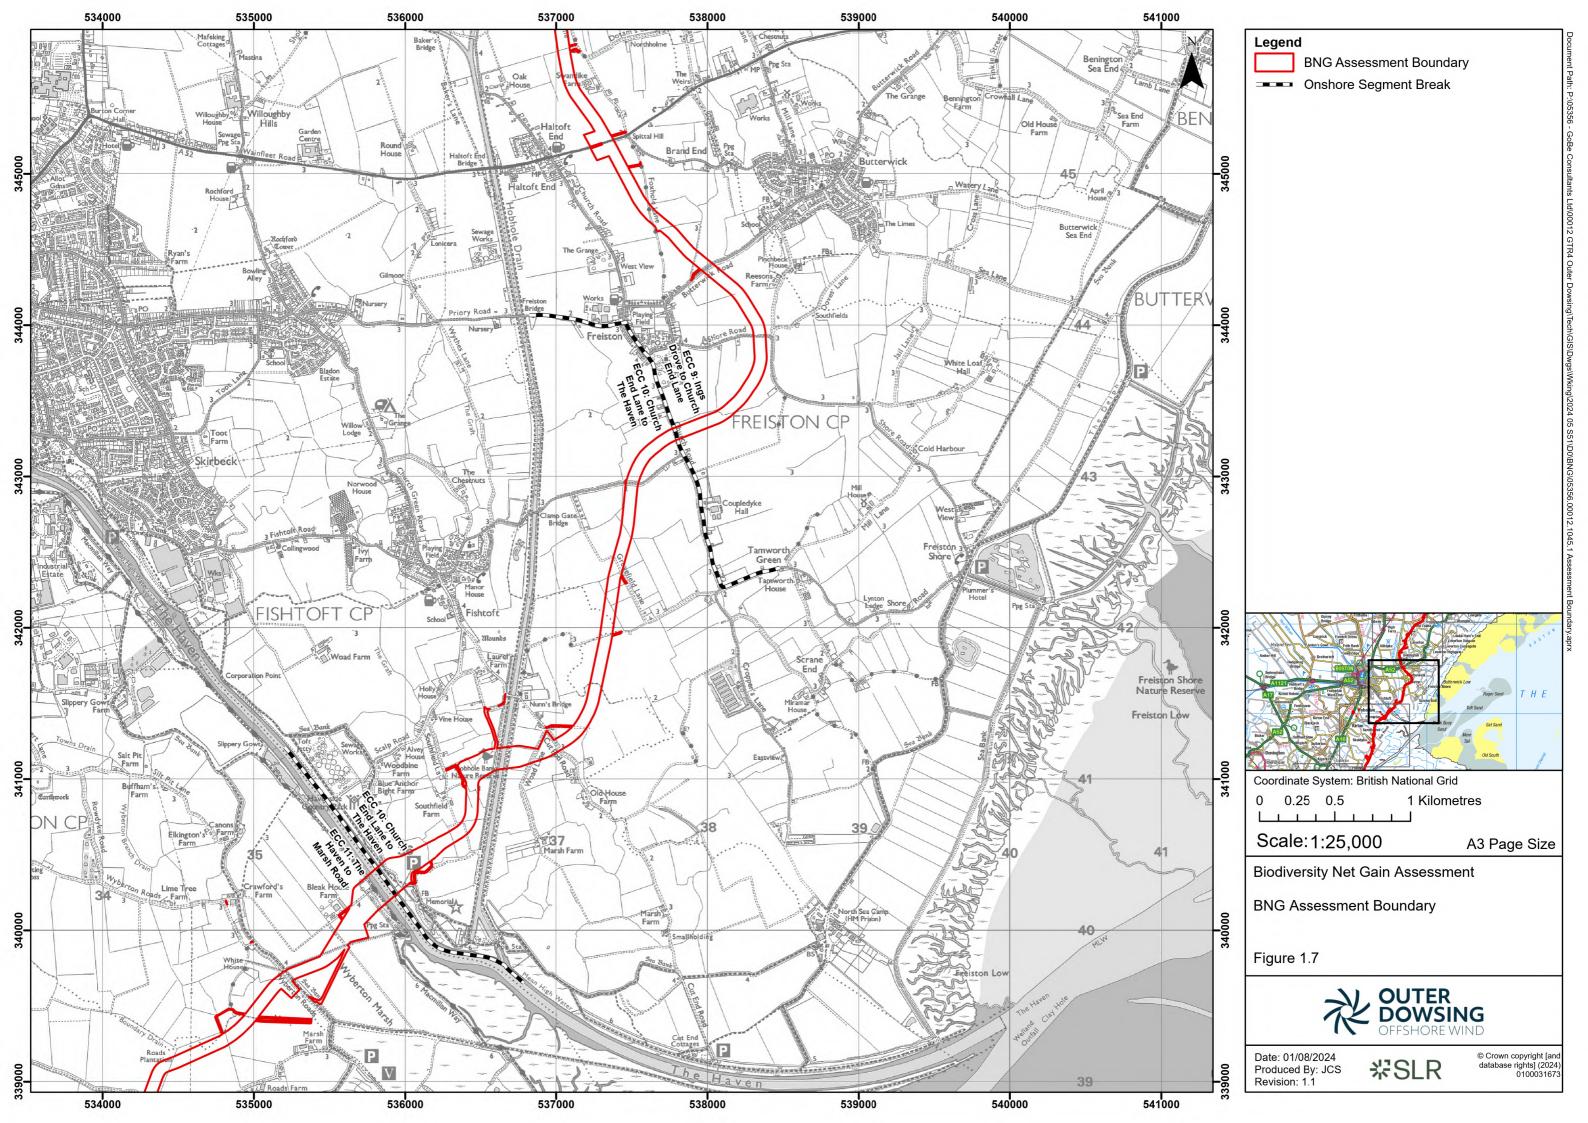

| Company:                       |                | Outer Dowsing Offshore Wind                                                     |                                                                      |        | Asset:                                        |                            | Whole Asset |             |
|--------------------------------|----------------|---------------------------------------------------------------------------------|----------------------------------------------------------------------|--------|-----------------------------------------------|----------------------------|-------------|-------------|
| Project:                       |                | Whole Wind Farm                                                                 |                                                                      |        | Sub<br>Project/Package:                       |                            | Whole Asset |             |
| Document Title or Description: |                | 14.3.1 Biodiversity Net Gain Assessment Report Figure 1 BNG Assessment Boundary |                                                                      |        |                                               |                            |             |             |
| Internal Document Number:      |                | PP1-ODOW-DEV-CS-REP-0214                                                        |                                                                      |        | 3 <sup>rd</sup> Party Doc No (If applicable): |                            | N/A         |             |
| Rev No.                        | Date           |                                                                                 | Status / Reason for Issue                                            | Author | Checked by                                    | Reviewed by                |             | Approved by |
| 01                             | August<br>2024 |                                                                                 | BNG assessment Report submitted in response to Stakeholder feedback. | SLR    | SLR                                           | Shepherd and<br>Wedderburn |             | ODOW        |