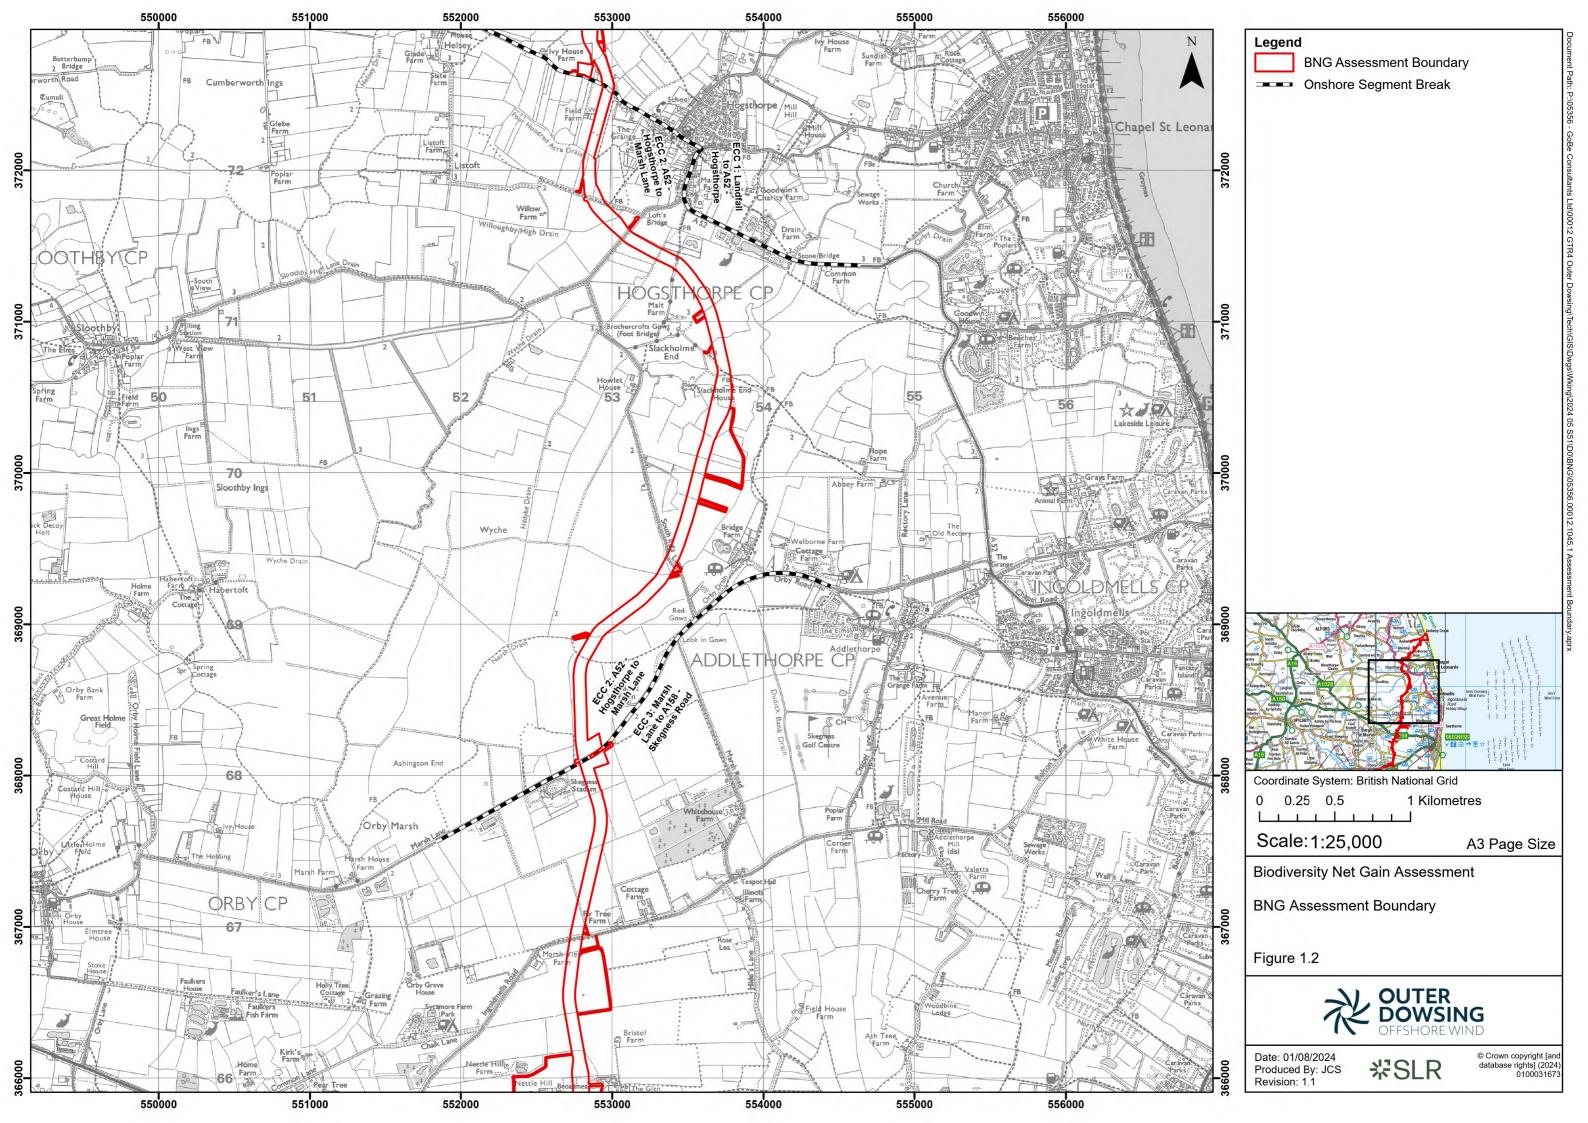

|        | 3 <sup>rd</sup> Party Doc No (If applicable): |                            | N/A         |             |
| Rev No.                        | Date           |                                                                                 | Status / Reason for Issue                                            | Author | Checked by                                    | Reviewed by                |             | Approved by |
| 01                             | August<br>2024 |                                                                                 | BNG assessment Report submitted in response to Stakeholder feedback. | SLR    | SLR                                           | Shepherd and<br>Wedderburn |             | ODOW        |