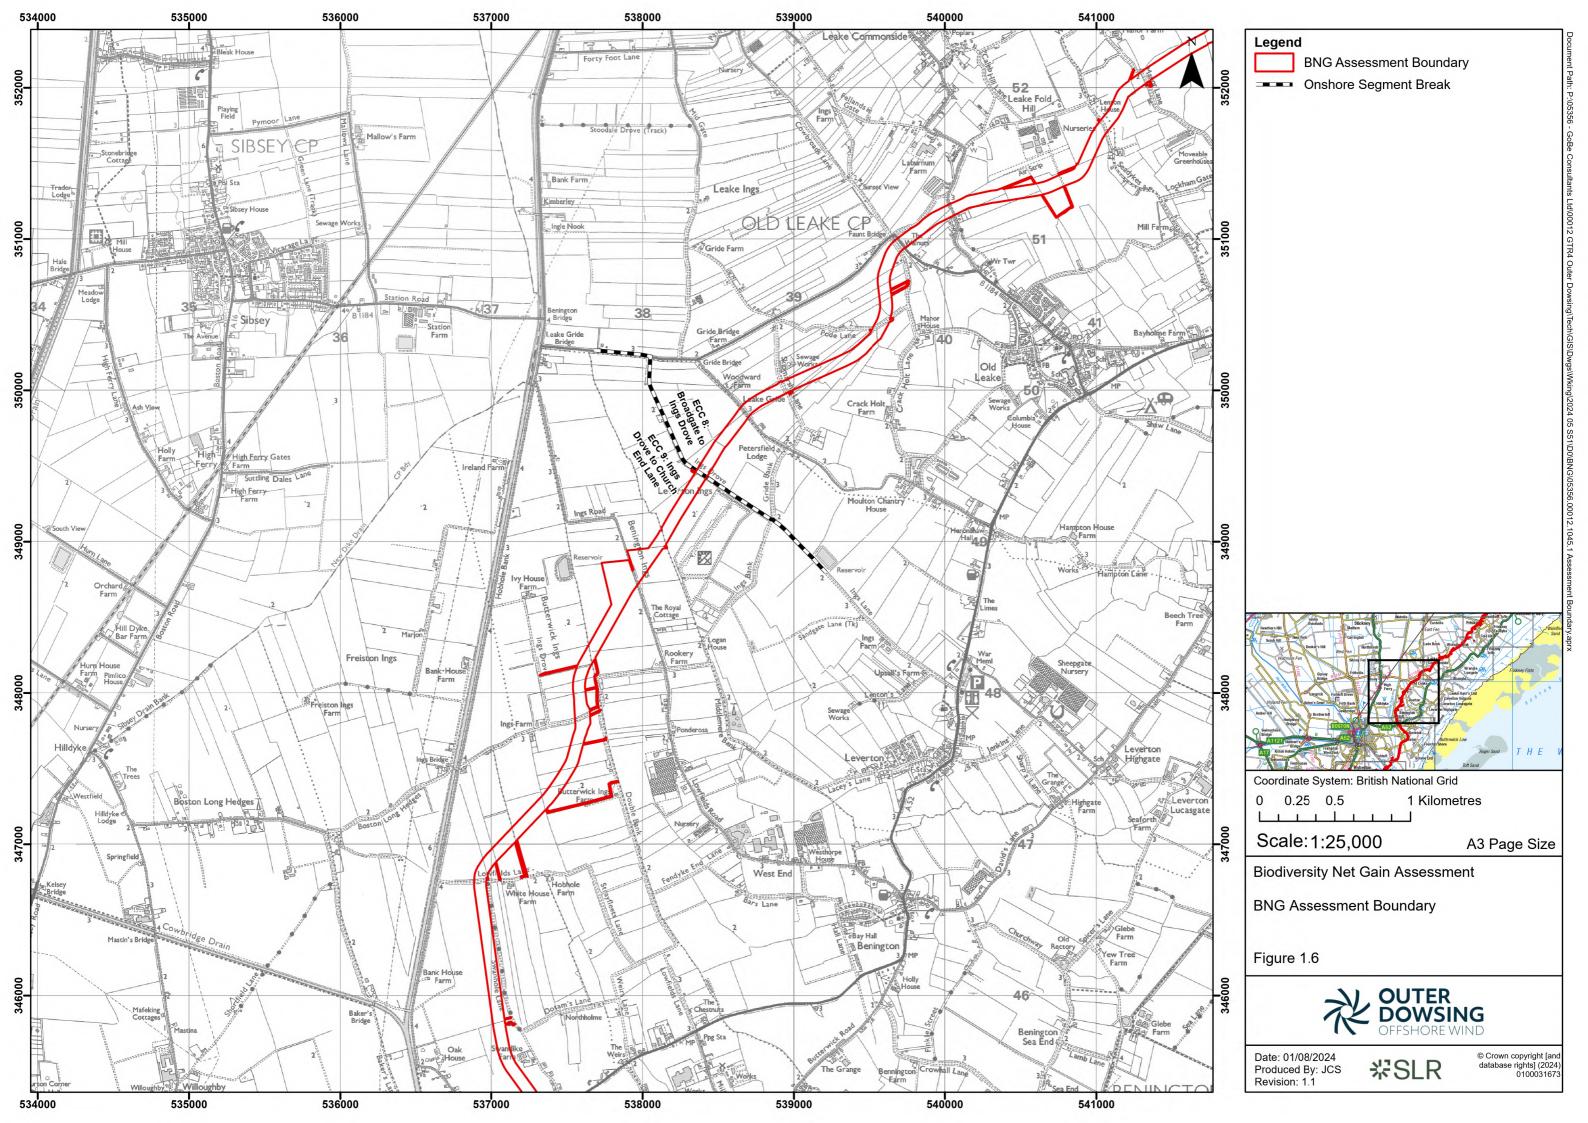

| Company:                       |                | Outer Dowsing Offshore Wind                                                     |                                                                      |        | Asset:                                        |                            | Whole Asset |             |
|--------------------------------|----------------|---------------------------------------------------------------------------------|----------------------------------------------------------------------|--------|-----------------------------------------------|----------------------------|-------------|-------------|
| Project:                       |                | Whole Wind Farm                                                                 |                                                                      |        | Sub<br>Project/Package:                       |                            | Whole Asset |             |
| Document Title or Description: |                | 14.3.1 Biodiversity Net Gain Assessment Report Figure 1 BNG Assessment Boundary |                                                                      |        |                                               |                            |             |             |
| Internal Document Number:      |                | PP1-ODOW-DEV-CS-REP-0214                                                        |                                                                      |        | 3 <sup>rd</sup> Party Doc No (If applicable): |                            | N/A         |             |
| Rev No.                        | Date           |                                                                                 | Status / Reason for Issue                                            | Author | Checked by                                    | Reviewed by                |             | Approved by |
| 01                             | August<br>2024 |                                                                                 | BNG assessment Report submitted in response to Stakeholder feedback. | SLR    | SLR                                           | Shepherd and<br>Wedderburn |             | ODOW        |