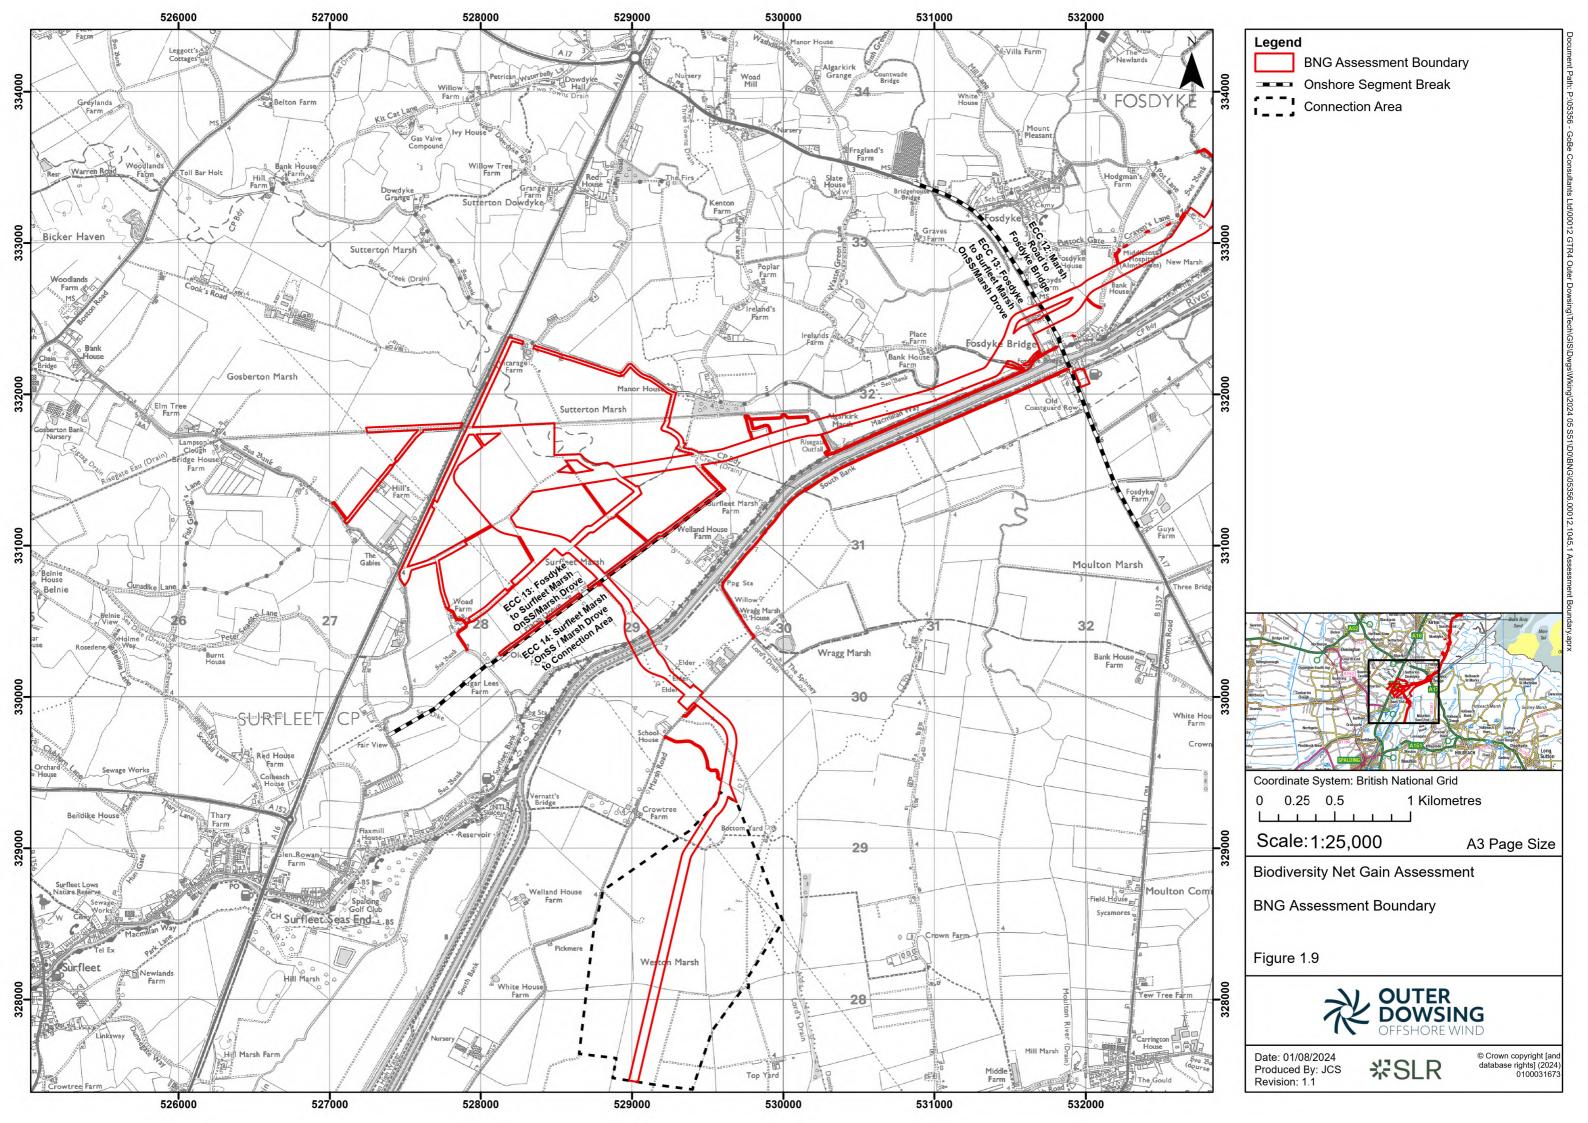

|        | 3 <sup>rd</sup> Party Doc No (If applicable): |                            | N/A         |             |
| Rev No.                        | Date           |                                                                                 | Status / Reason for Issue                                            | Author | Checked by                                    | Reviewed by                |             | Approved by |
| 01                             | August<br>2024 |                                                                                 | BNG assessment Report submitted in response to Stakeholder feedback. | SLR    | SLR                                           | Shepherd and<br>Wedderburn |             | ODOW        |