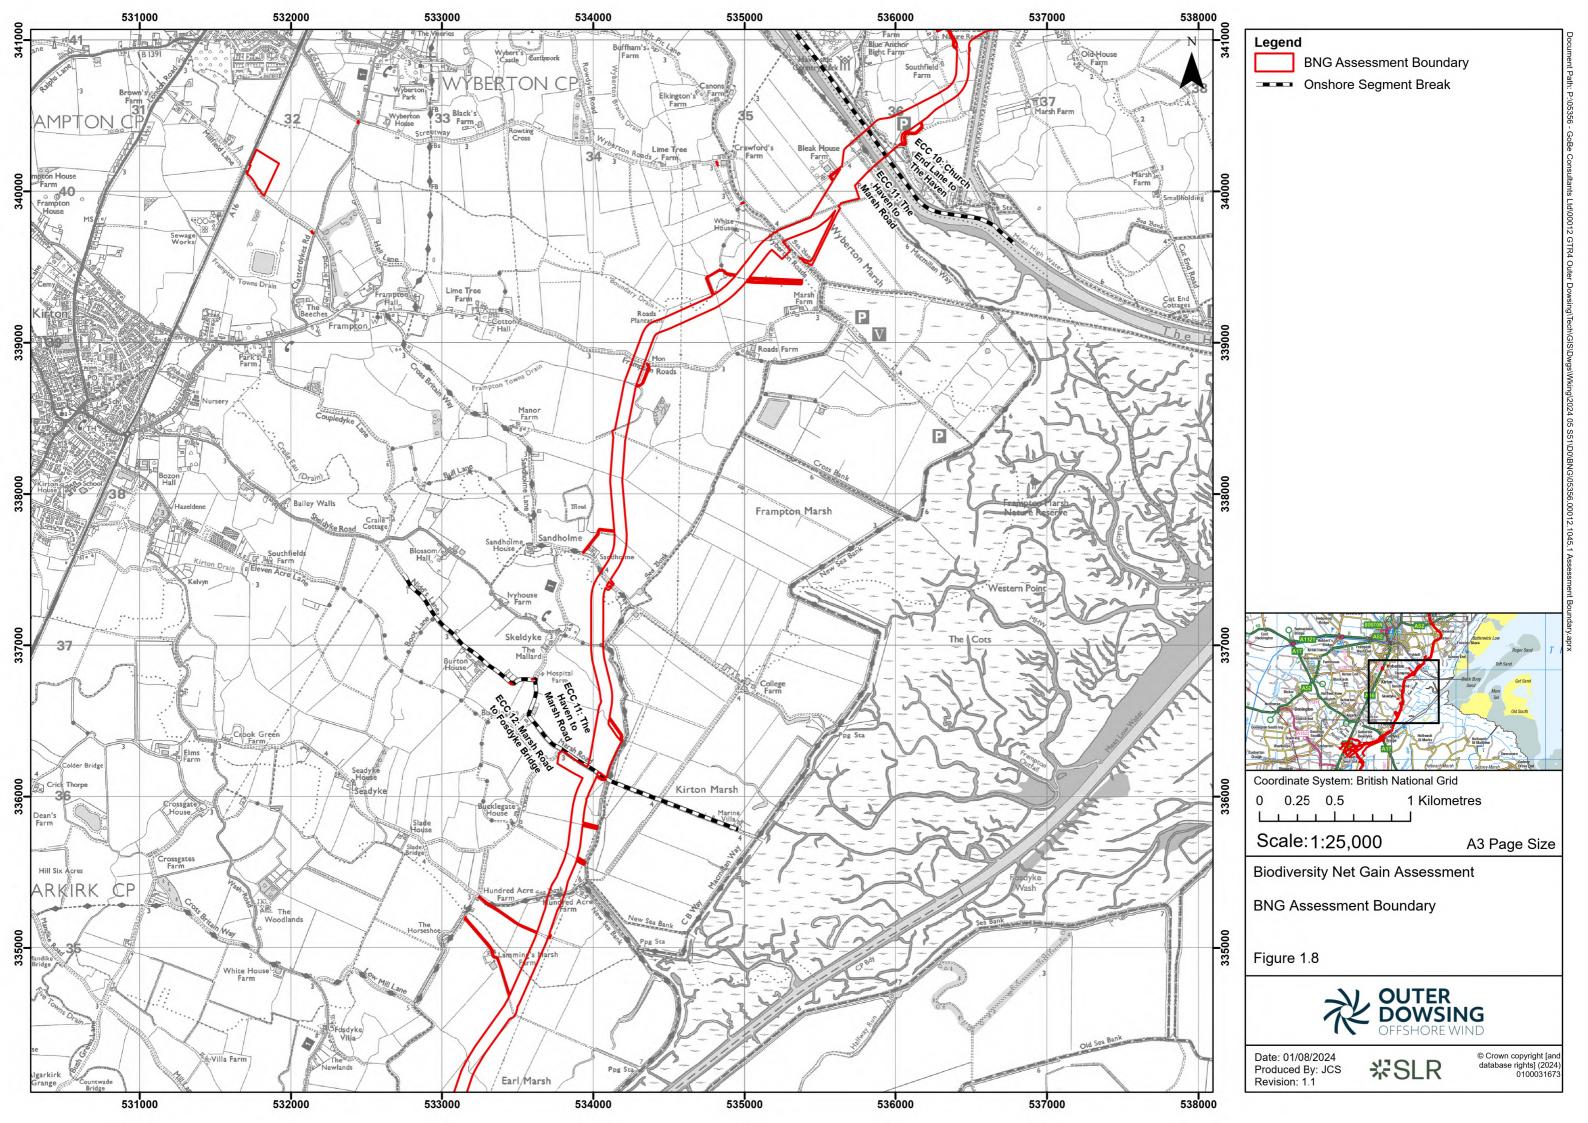

|        | 3 <sup>rd</sup> Party Doc No (If applicable): |                            | N/A         |             |
| Rev No.                        | Date           |                                                                                 | Status / Reason for Issue                                            | Author | Checked by                                    | Reviewed by                |             | Approved by |
| 01                             | August<br>2024 |                                                                                 | BNG assessment Report submitted in response to Stakeholder feedback. | SLR    | SLR                                           | Shepherd and<br>Wedderburn |             | ODOW        |