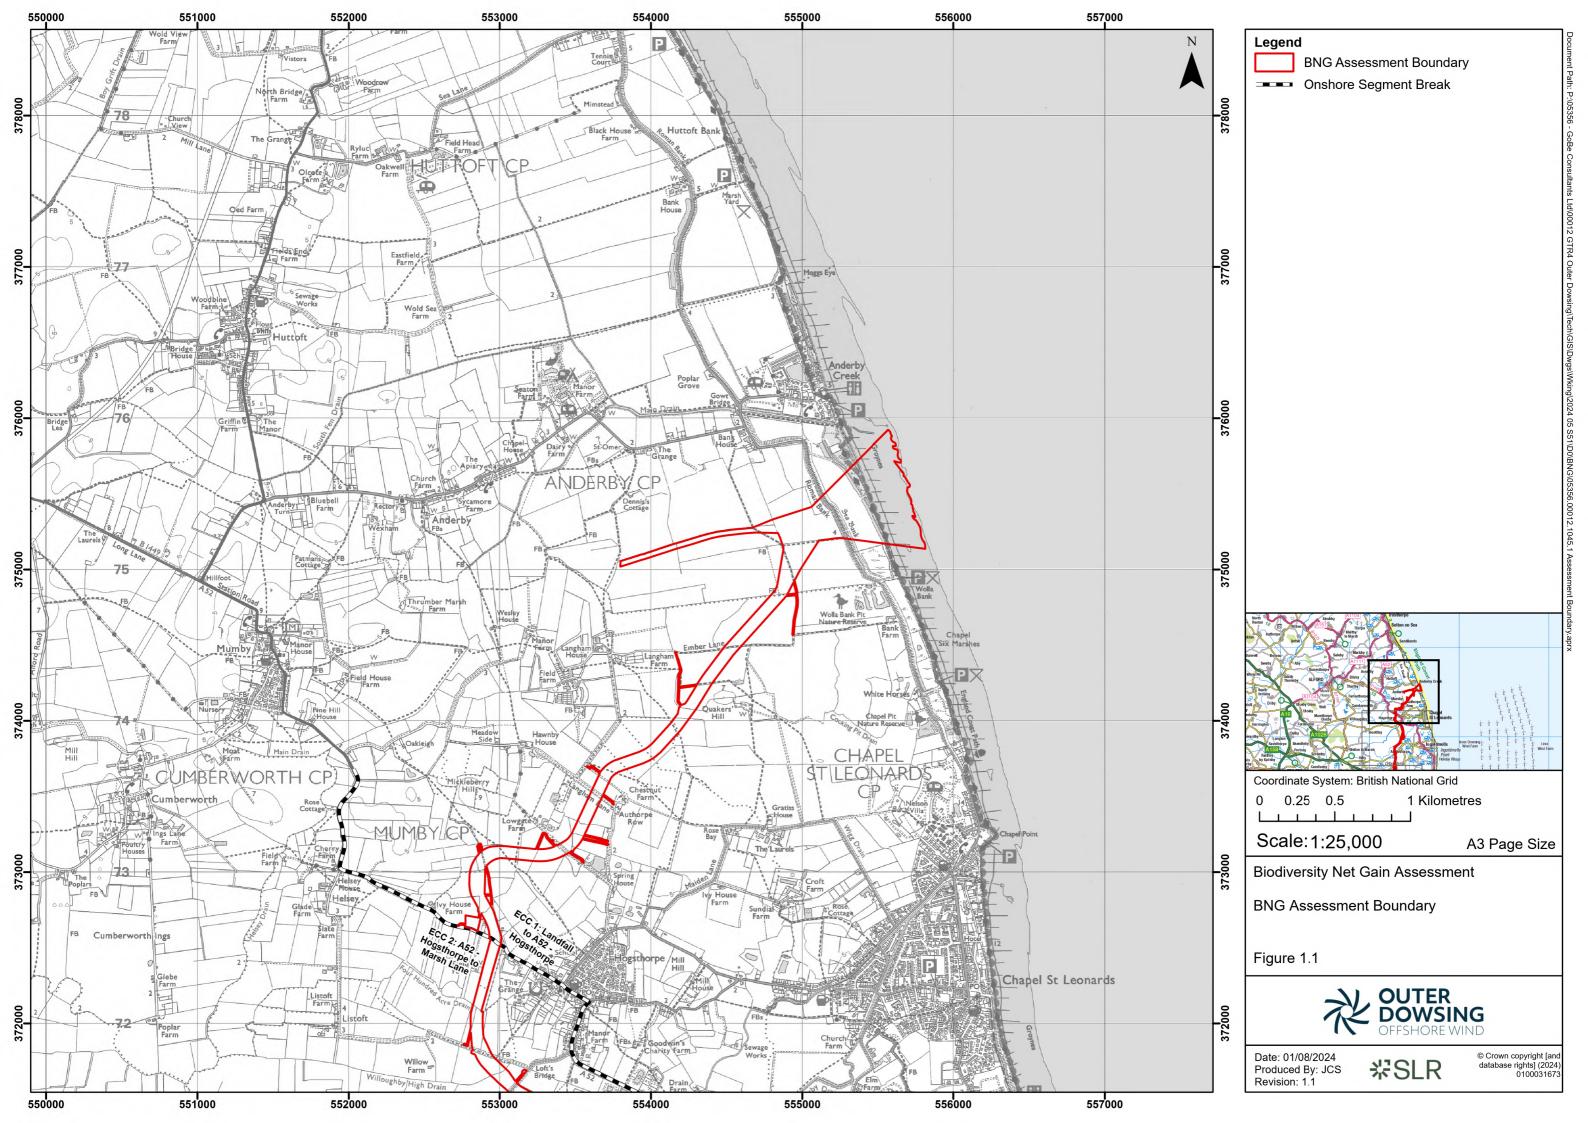

|        | 3 <sup>rd</sup> Party Doc No (If applicable): |                            | N/A         |             |
| Rev No.                        | Date           |                                                                                 | Status / Reason for Issue                                            | Author | Checked by                                    | Reviewed by                |             | Approved by |
| 01                             | August<br>2024 |                                                                                 | BNG assessment Report submitted in response to Stakeholder feedback. | SLR    | SLR                                           | Shepherd and<br>Wedderburn |             | ODOW        |