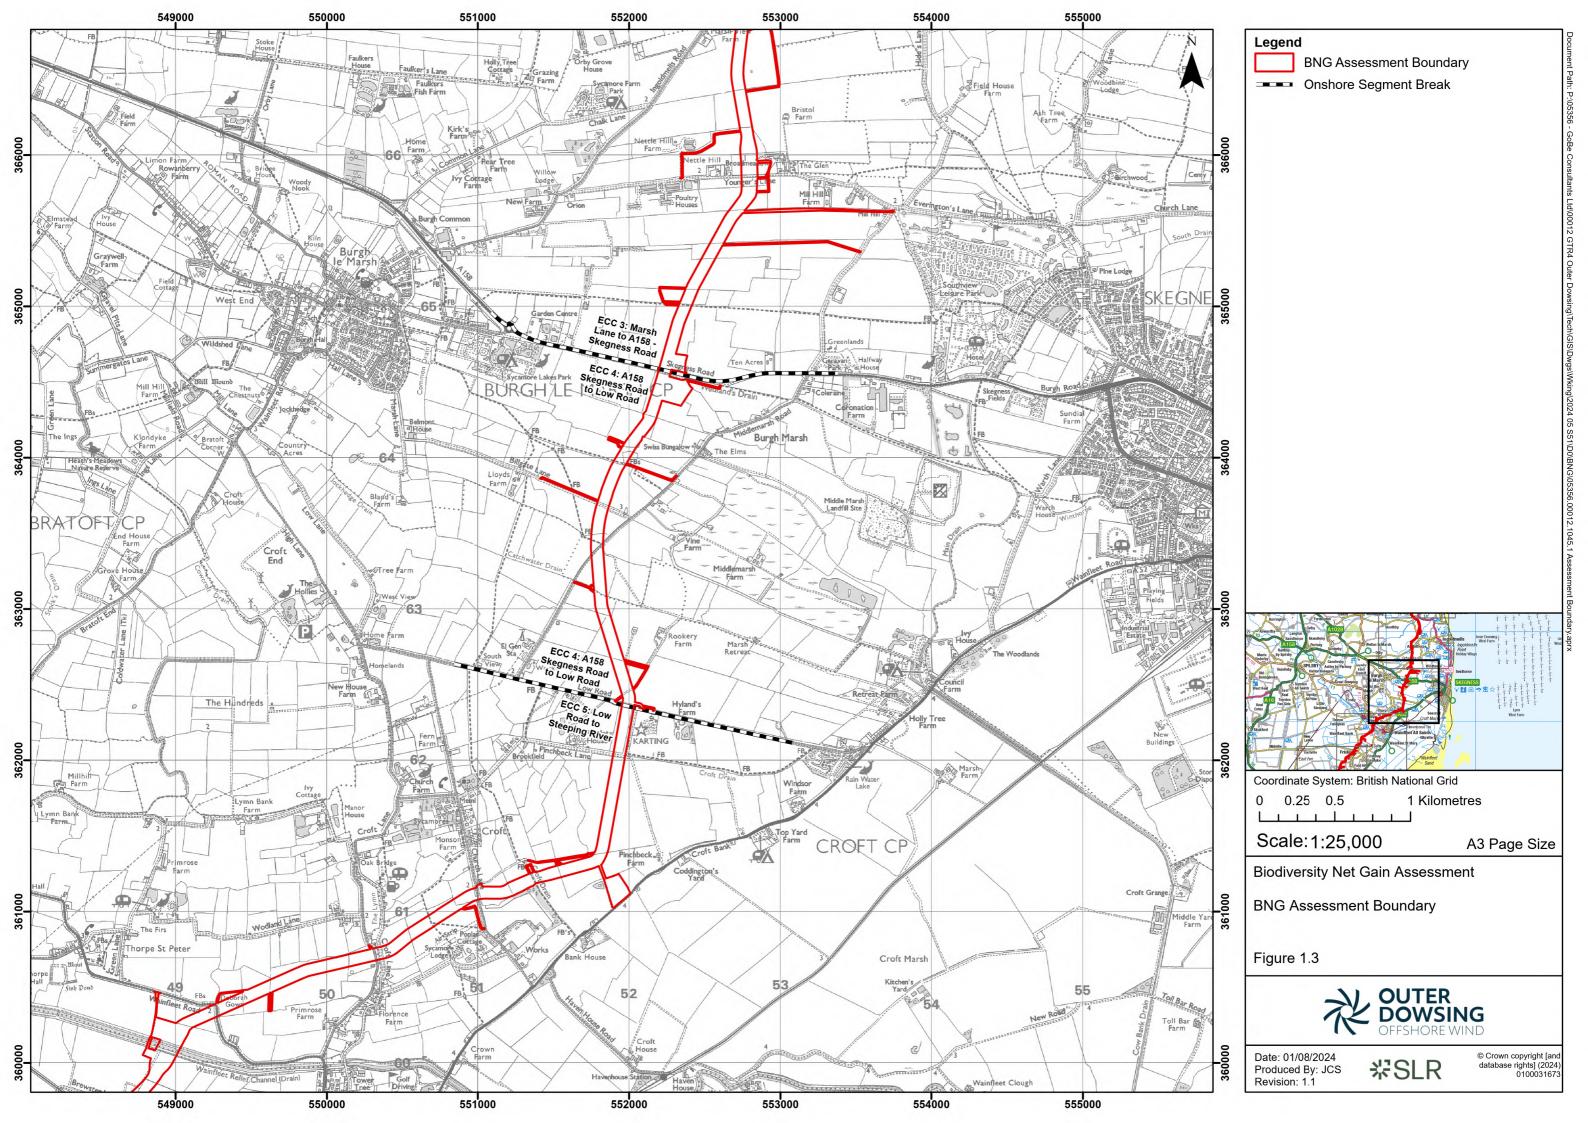

|        | 3 <sup>rd</sup> Party Doc No (If applicable): |                            | N/A         |             |
| Rev No.                        | Date           |                                                                                 | Status / Reason for Issue                                            | Author | Checked by                                    | Reviewed by                |             | Approved by |
| 01                             | August<br>2024 |                                                                                 | BNG assessment Report submitted in response to Stakeholder feedback. | SLR    | SLR                                           | Shepherd and<br>Wedderburn |             | ODOW        |