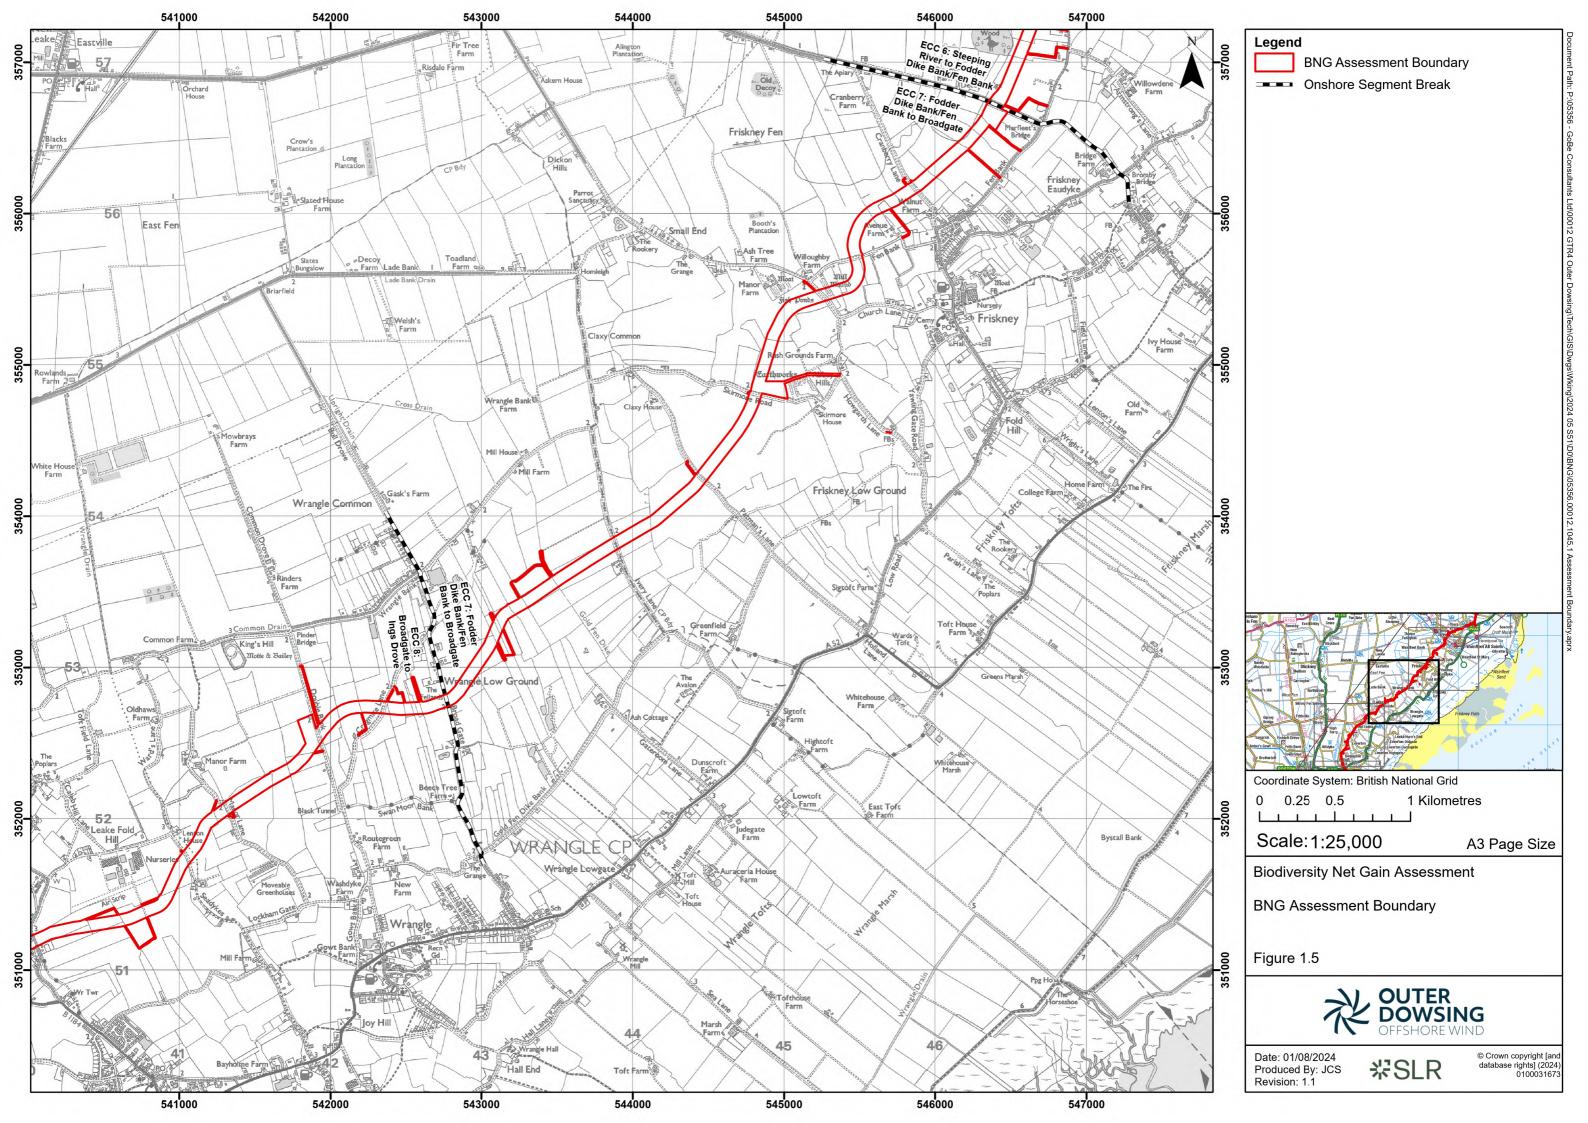

| Company:                       |                | Outer Dowsing Offshore Wind                                                     |                                                                      |        | Asset:                                        |                            | Whole Asset |             |
|--------------------------------|----------------|---------------------------------------------------------------------------------|----------------------------------------------------------------------|--------|-----------------------------------------------|----------------------------|-------------|-------------|
| Project:                       |                | Whole Wind Farm                                                                 |                                                                      |        | Sub<br>Project/Package:                       |                            | Whole Asset |             |
| Document Title or Description: |                | 14.3.1 Biodiversity Net Gain Assessment Report Figure 1 BNG Assessment Boundary |                                                                      |        |                                               |                            |             |             |
| Internal Document Number:      |                | PP1-ODOW-DEV-CS-REP-0214                                                        |                                                                      |        | 3 <sup>rd</sup> Party Doc No (If applicable): |                            | N/A         |             |
| Rev No.                        | Date           |                                                                                 | Status / Reason for Issue                                            | Author | Checked by                                    | Reviewed by                |             | Approved by |
| 01                             | August<br>2024 |                                                                                 | BNG assessment Report submitted in response to Stakeholder feedback. | SLR    | SLR                                           | Shepherd and<br>Wedderburn |             | ODOW        |