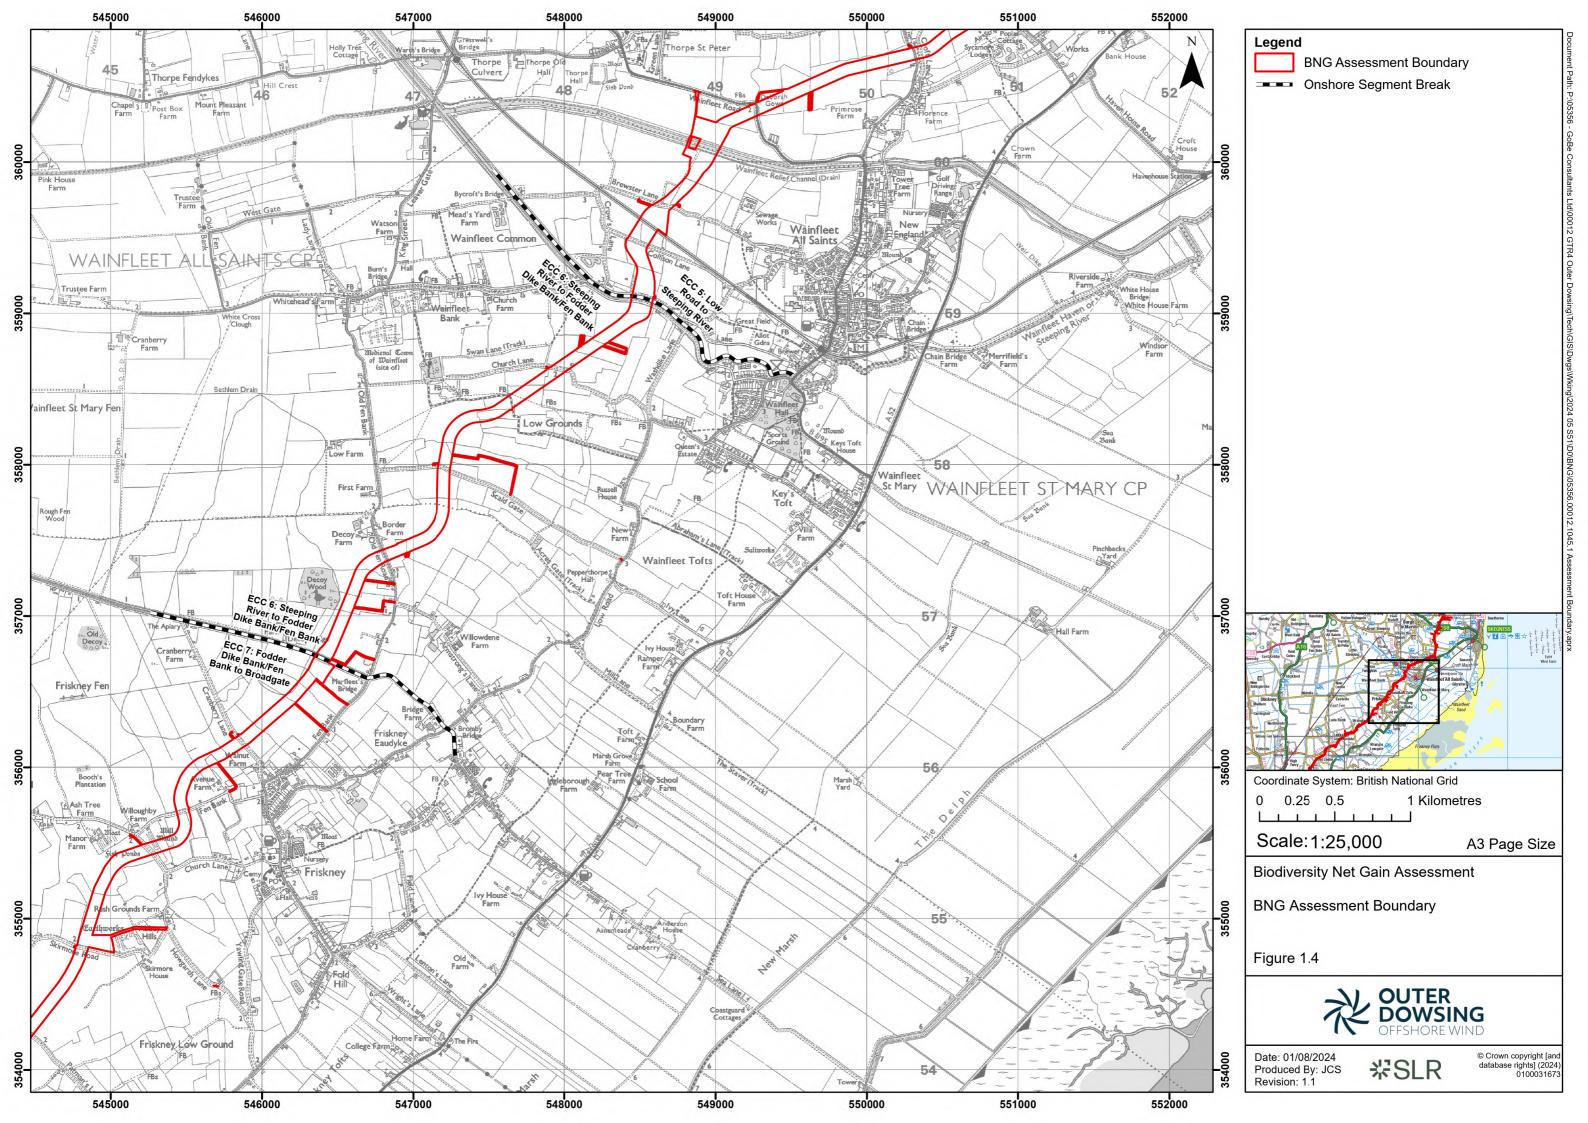

| Company:                       |                | Outer Dowsing Offshore Wind                                                     |                                                                      |        | Asset:                                        |                            | Whole Asset |             |
|--------------------------------|----------------|---------------------------------------------------------------------------------|----------------------------------------------------------------------|--------|-----------------------------------------------|----------------------------|-------------|-------------|
| Project:                       |                | Whole Wind Farm                                                                 |                                                                      |        | Sub<br>Project/Package:                       |                            | Whole Asset |             |
| Document Title or Description: |                | 14.3.1 Biodiversity Net Gain Assessment Report Figure 1 BNG Assessment Boundary |                                                                      |        |                                               |                            |             |             |
| Internal Document Number:      |                | PP1-ODOW-DEV-CS-REP-0214                                                        |                                                                      |        | 3 <sup>rd</sup> Party Doc No (If applicable): |                            | N/A         |             |
| Rev No.                        | Date           |                                                                                 | Status / Reason for Issue                                            | Author | Checked by                                    | Reviewed by                |             | Approved by |
| 01                             | August<br>2024 |                                                                                 | BNG assessment Report submitted in response to Stakeholder feedback. | SLR    | SLR                                           | Shepherd and<br>Wedderburn |             | ODOW        |